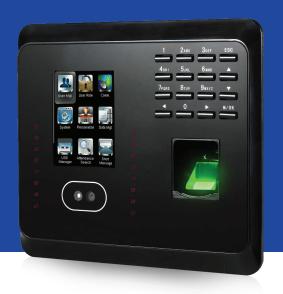

# **MBM**360

Multi-Biometric
T&A and Access Control
Terminal

MBM360 is an innovative product featured with ZK advanced fingerprint and face recognition technologies. It supports multiple verification methods including face, fingerprint, card, password, combinations between them and basic access control functions.

User verification is performed in less than 1 second, which streamlines the process of access. The communication between the MB360 and PC is by TCP / IP or USB interface for manual data transfer. Its sleek design fits perfectly in any environment