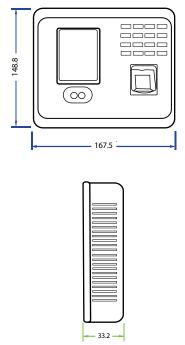

## Specifications

| Face Capacity                | 1,500                                                                            |
|------------------------------|----------------------------------------------------------------------------------|
| Fingerprint Capacity         | 2,000                                                                            |
| Card Capacity                | 2,000                                                                            |
| Record Capacity              | 100,000                                                                          |
| Display                      | 2.8-inch TFT Screen                                                              |
| Communication                | TCP/IP, USB-Host, Wi-Fi(optional)                                                |
| Standard Functions           | SMS, DST, Scheduled-bell, Self-Service Query, Automatic Status Switch, T9 Input, |
|                              | Photo ID, Camera, Multi-verification, 12V Output, RS232 Printer (Optional Cable) |
| Interface for Access Control | 3rd Party Electric Lock, Exit Button, Alarm                                      |
| Optional Functions           | ID / MIFARE Cards, Work Code, ADMS, Webserver                                    |
| Power Supply                 | DC 12V 1.5A                                                                      |
| Verification Speed           | ≤1 Sec.                                                                          |
| Operating Temp.              | 0°c - 45°c                                                                       |
| Operating Humidity           | 20% - 80%                                                                        |
| Dimension                    | 167.5x148.8x32.2 mm (Length*Width*Thickness)                                     |
| Net Weight                   | 380 G                                                                            |
|                              |                                                                                  |

#### **Dimensions**