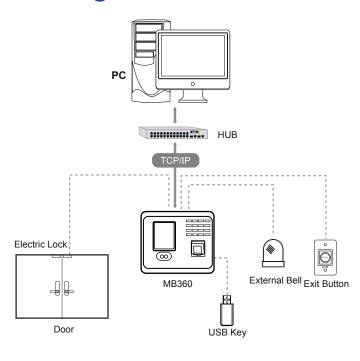

|
| Verification Speed           | ≤1 Sec.                                                                          |
| Operating Temp.              | 0°c - 45°c                                                                       |
| Operating Humidity           | 20% - 80%                                                                        |
| Dimension                    | 167.5x148.8x32.2 mm (Length*Width*Thickness)                                     |
| Net Weight                   | 380 G                                                                            |
|                              |                                                                                  |

#### **Dimensions**



## Configuration